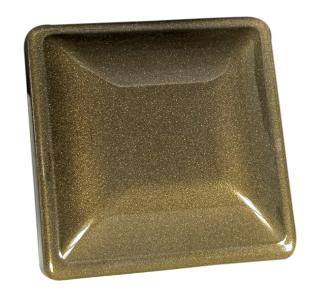

### SUNFLOWER SATIN SHOTS020

Your imagination is your limitation, add Sunflower Satin to your colors!

Works great with all powder paints and colors, especially darker and translucent colors! Add it to your clear coat for even more depth.

### **FEATURES:**

- 5 grams per bottle
- Micron Size: 5-25μm
- Temperature Limit 400°F
- Recommended Pour: 1 shot per 1lb of solid color / 1 shot per 2lbs of clear coat
- Shot mixed with Super Mirror Clear & coated over Satin Black base